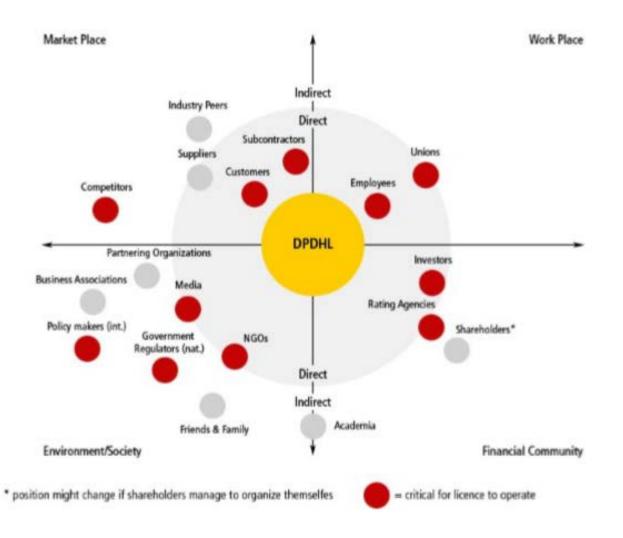

Mapping Relationships Board Learning Topic May 2018





## Relationships Help Us Reach Strategic Goals





# Relationship Mapping Models

# Relationship Mapping Examples



Power/Influence Model

## Relationship Mapping Examples



#### Relationship Mapping: Energy Trust

#### **Organization TBD**

Current State Future State



#### Relationships Should Be Mutually Beneficial



#### Assessing Intersection of Opportunity

- Business goals and Key Performance Indicators
- Mission
- Priorities
- Gaps
- Existing resources to support partnerships
- Potential level of investment
- Duration of engagement
- Potential risks

## **Example Relationship**







## Relationship Continuum

MilwaukieClimate Plan

Verde

Utility targeted efforts

- Pacific NorthWest Economic Region
- SustainableNorthwest
- Farmers
  Conservation
  Alliance

Sponsorships

**Transactional** 

Integrated

# Considerations for Strategic Planning

- Identify relationships that warrant deeper analysis based on goals
- Engage current and new stakeholde