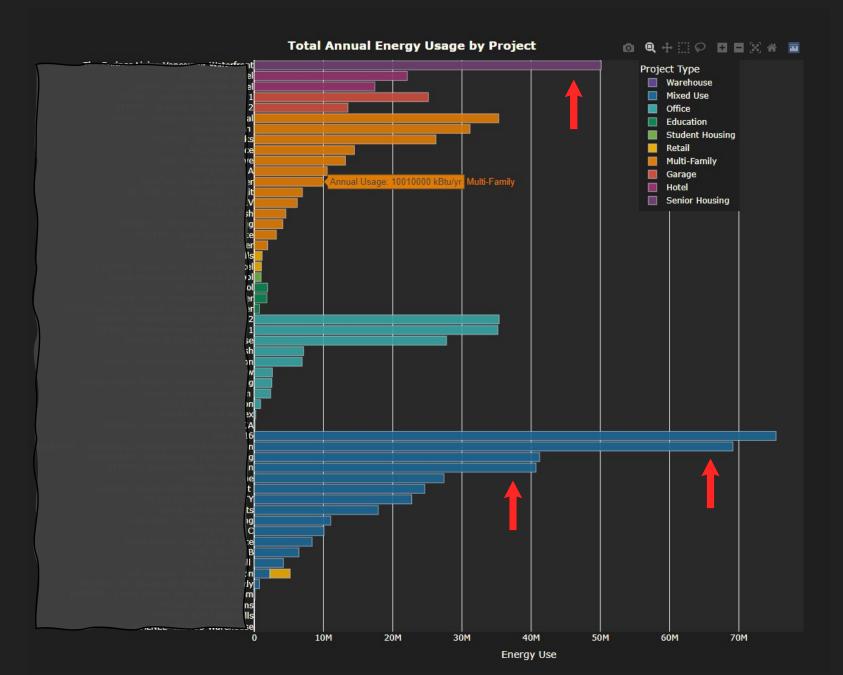

## GENERALLY INFORMATIONAL

Median EUI Across Projects 54.97 Btu/sqft/yr Average Energy Reduction 37%

| _rroject number |      | /_rroject rhase | 3_construction type | 10_FTO JECT Type | II_CITY     | 12_State Code | IJ_CIIIIICC LONC | 24_00101110001001 | IJ_ttirt ttitt |          | 17_FTO JECT Eller By Houeseu |         | 25_AIA EUI |       |
|-----------------|------|-----------------|---------------------|------------------|-------------|---------------|------------------|-------------------|----------------|----------|------------------------------|---------|------------|-------|
| 20186262        | 2024 | DD              | New Construction    | Education        | Vancouver   | WA            |                  |                   |                |          | Scheduled                    | 24000   | 76.43      |       |
| 20097080        | 2019 | Complete        | New Construction    | Education        | Portland    |               |                  | WELL              |                | Earned   |                              | 8697    | 86.53      |       |
| 20176400        | 2025 | DD              | Renovation          | Education        | Portland    | OR            |                  |                   |                |          | No                           | 25000   | 77.16      |       |
| 20210031        | 2030 |                 | New Construction    | Garage           | Peoria      |               |                  |                   |                |          |                              | 626642  | 40.12      |       |
| 20210041        | 2030 |                 | New Construction    | Garage           | Peoria      |               |                  |                   |                |          | No                           | 361292  | 37.46      |       |
| 20171500        | 2023 |                 | New Construction    | Mixed Use        | Portland    |               |                  | LEED              | Gold           | Pursuing |                              | 844117  | 89.3       | 41.06 |
| 20156351        | 2030 | On Hold         | New Construction    | Hotel            | Long Beach  |               |                  | LEED              | Gold           | Pursuing | Yes                          | 364757  | 60.63      | 81.2  |
| 20210070        | 2030 |                 | New Construction    | Hotel            | Peoria      |               |                  |                   |                |          |                              | 316861  | 54.97      |       |
| 20196270        | 2022 |                 | New Construction    | Mixed Use        | Portland    | OR            |                  | LEED              | Gold           | Pursuing | Scheduled                    | 76719   | 54.97      | 43.5  |
| 20216060        | 2024 |                 | New Construction    | Mixed Use        | Murray      |               |                  | LEED              | Gold           | Pursuing | Scheduled                    | 413948  | 54.97      |       |
| 20150100        | 2021 | Complete        | New Construction    | Mixed Use        | Los Angeles |               | 3B               | WELL              |                | Pursuing | Yes                          | 498599  | 54.97      | 127.9 |
| 20147514        | 2025 |                 | New Construction    | Mixed Use        | Beaverton   |               |                  | LEED              | Silver         | Pursuing | Scheduled                    | 201000  | 54.97      |       |
| 20196301        | 2022 |                 | Renovation          | Mixed Use        | Vancouver   | WA            | 40               |                   |                |          | No                           | 2000    | 54.97      |       |
| 20206140        | 2026 |                 | New Construction    | Mixed Use        | Gresham     |               |                  |                   |                |          | Scheduled                    | 1258000 | 54.97      |       |
| 20166040        | 2020 | Complete        | New Construction    | Mixed Use        | Portland    | OR            |                  | LEED              | Gold           | Pursuing | Yes                          | 154651  | 54.1       | 43.19 |
| 3021001         | 2026 |                 | New Construction    | Mixed Use        | Boise       |               |                  | LEED              | Gold           | Pursuing | Scheduled                    | 117427  | 54.97      |       |
| 3021001         | 2026 | PD              | New Construction    | Mixed Use        | Boise       | ID            | 58               | LEED              | Gold           | Pursuing | Scheduled                    | 183226  | 54.97      |       |
| 20147512        | 2024 |                 | New Construction    | Mixed Use        | Beaverton   |               |                  | LEED              | Silver         | Pursuing | Scheduled                    | 448000  | 54.97      |       |
| 20210000        | 2021 | SD              | New Construction    | Mixed Use        | Peoria      |               | 28               |                   |                |          | No                           | 740520  | 54.97      |       |
| 20186160        | 2030 |                 | New Construction    | Mixed Use        | Beaverton   |               |                  | LEED              | Gold           | Pursuing |                              | 41296   | 54.97      |       |
| 20191005        | 2023 | CD              | New Construction    | Mixed Use        | Portland    | OR            | 40               |                   |                |          |                              | 20000   | 37.48      |       |
| 20186596        | 2024 |                 | Renovation          | Mixed Use        | Portland    |               |                  | LEED              | Gold           | Pursuing |                              | 750000  | 54.97      |       |
| 20149000        | 2030 | Complete        | New Construction    | Mixed Use        | Portland    | OR            | 4C               | LEED              | Gold           | Earned   | Yes                          | 450350  | 39.79      | 40    |
| 20216030        | 2023 |                 | New Construction    | Multi-Family     | Bend        |               |                  |                   |                |          |                              | 70936   | 45.07      |       |
| 20186181        | 2024 |                 | New Construction    | Multi-Family     | Lake Oswego | OR            | 4C               |                   |                |          |                              | 165796  | 37.48      |       |
| 20186000        | 2024 |                 | New Construction    | Multi-Family     | Los Angeles |               |                  |                   |                |          |                              | 182000  |            | 26.6  |
| 20166220        | 2020 | Complete        | Renovation          | Multi-Family     | Portland    | OR            |                  |                   |                |          | Yes                          | 173461  |            |       |
| 20144000        | 2020 | Complete        | New Construction    | Multi-Family     | Denver      |               |                  | LEED              | Gold           | Earned   | Yes                          | 694755  | 44.87      | 44.6  |

## HOW WE CAN USE THIS INFORMATION (2/3)