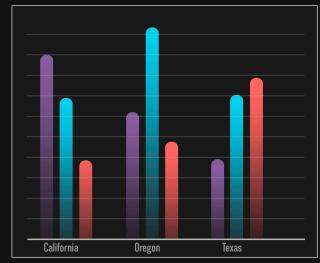

#### **NAVIGATION TABS FOR DDX 2030 DASHBOARD PAGE**

Model vs AIA Energy Reduction

**Compared US states chart** 

**Filter Panel** 

Compared chart

**Compared chart** 

#### Compared certification chart