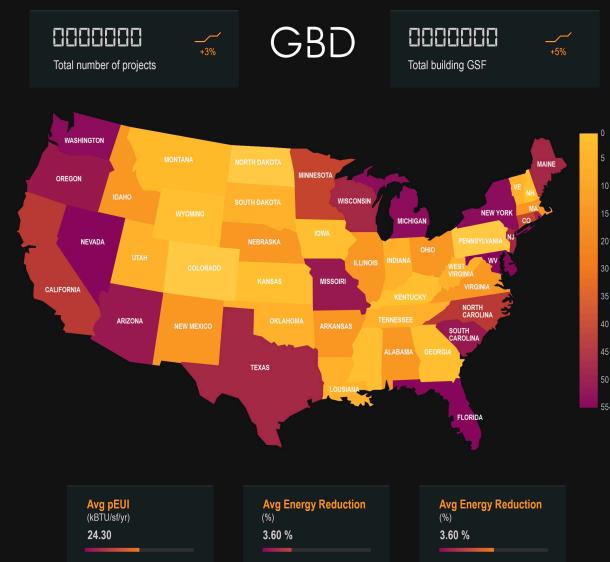

#### Compared certification chart

## GENERALLY INFORMATIONAL

Median EUI Across Projects 54.97 Btu/sqft/yr Average Energy Reduction 37%

| _rroject number |      | /_rroject rhase | 3_construction type | 10_FTO JECT Type | II_CITY     | 12_State Code | IJ_CIIIIICC LONC | 24_00101110001001 | IJ_ttirt ttitt |          | 17_FTO JECT Eller By Houeseu |         | 25_AIA EUI |       |
|-----------------|------|-----------------|---------------------|------------------|-------------|---------------|------------------|-------------------|----------------|----------|------------------------------|---------|------------|-------|
| 20186262        | 2024 | DD              | New Construction    | Education        | Vancouver   | WA            |                  |                   |                |          | Scheduled                    | 24000   | 76.43      |       |
| 20097080        | 2019 | Complete        | New Construction    | Education        | Portland    |               |                  | WELL              |                | Earned   |                              | 8697    | 86.53      |       |
| 20176400        | 2025 | DD              | Renovation          | Education        | Portland    | OR            |                  |                   |                |          | No                           | 25000   | 77.16      |       |
| 20210031        | 2030 |                 | New Construction    | Garage           | Peoria      |               |                  |                   |                |          |                              | 626642  | 40.12      |       |
| 20210041        | 2030 |                 | New Construction    | Garage           | Peoria      |               |                  |                   |                |          | No                           | 361292  | 37.46      |       |
| 20171500        | 2023 |                 | New Construction    | Mixed Use        | Portland    |               |                  | LEED              | Gold           | Pursuing |                              | 844117  | 89.3       | 41.06 |
| 20156351        | 2030 | On Hold         | New Construction    | Hotel            | Long Beach  |               |                  | LEED              | Gold           | Pursuing | Yes                          | 364757  | 60.63      | 81.2  |
| 20210070        | 2030 |                 | New Construction    | Hotel            | Peoria      |               |                  |                   |                |          |                              | 316861  | 54.97      |       |
| 20196270        | 2022 |                 | New Construction    | Mixed Use        | Portland    | OR            |                  | LEED              | Gold           | Pursuing | Scheduled                    | 76719   | 54.97      | 43.5  |
| 20216060        | 2024 |                 | New Construction    | Mixed Use        | Murray      |               |                  | LEED              | Gold           | Pursuing | Scheduled                    | 413948  | 54.97      |       |
| 20150100        | 2021 | Complete        | New Construction    | Mixed Use        | Los Angeles |               | 3B               | WELL              |                | Pursuing | Yes                          | 498599  | 54.97      | 127.9 |
| 20147514        | 2025 |                 | New Construction    | Mixed Use        | Beaverton   |               |                  | LEED              | Silver         | Pursuing | Scheduled                    | 201000  | 54.97      |       |
| 20196301        | 2022 |                 | Renovation          | Mixed Use        | Vancouver   | WA            | 40               |                   |                |          | No                           | 2000    | 54.97      |       |
| 20206140        | 2026 |                 | New Construction    | Mixed Use        | Gresham     |               |                  |                   |                |          | Scheduled                    | 1258000 | 54.97      |       |
| 20166040        | 2020 | Complete        | New Construction    | Mixed Use        | Portland    | OR            |                  | LEED              | Gold           | Pursuing | Yes                          | 154651  | 54.1       | 43.19 |
| 3021001         | 2026 |                 | New Construction    | Mixed Use        | Boise       |               |                  | LEED              | Gold           | Pursuing | Scheduled                    | 117427  | 54.97      |       |
| 3021001         | 2026 | PD              | New Construction    | Mixed Use        | Boise       | ID            | 58               | LEED              | Gold           | Pursuing | Scheduled                    | 183226  | 54.97      |       |
| 20147512        | 2024 |                 | New Construction    | Mixed Use        | Beaverton   |               |                  | LEED              | Silver         | Pursuing | Scheduled                    | 448000  | 54.97      |       |
| 20210000        | 2021 | SD              | New Construction    | Mixed Use        | Peoria      |               | 28               |                   |                |          | No                           | 740520  | 54.97      |       |
| 20186160        | 2030 |                 | New Construction    | Mixed Use        | Beaverton   |               |                  | LEED              | Gold           | Pursuing |                              | 41296   | 54.97      |       |
| 20191005        | 2023 | CD              | New Construction    | Mixed Use        | Portland    | OR            | 40               |                   |                |          |                              | 20000   | 37.48      |       |
| 20186596        | 2024 |                 | Renovation          | Mixed Use        | Portland    |               |                  | LEED              | Gold           | Pursuing |                              | 750000  | 54.97      |       |
| 20149000        | 2030 | Complete        | New Construction    | Mixed Use        | Portland    | OR            | 4C               | LEED              | Gold           | Earned   | Yes                          | 450350  | 39.79      | 40    |
| 20216030        | 2023 |                 | New Construction    | Multi-Family     | Bend        |               |                  |                   |                |          |                              | 70936   | 45.07      |       |
| 20186181        | 2024 |                 | New Construction    | Multi-Family     | Lake Oswego | OR            | 4C               |                   |                |          |                              | 165796  | 37.48      |       |
| 20186000        | 2024 |                 | New Construction    | Multi-Family     | Los Angeles |               |                  |                   |                |          |                              | 182000  |            | 26.6  |
| 20166220        | 2020 | Complete        | Renovation          | Multi-Family     | Portland    | OR            |                  |                   |                |          | Yes                          | 173461  |            |       |
| 20144000        | 2020 | Complete        | New Construction    | Multi-Family     | Denver      |               |                  | LEED              | Gold           | Earned   | Yes                          | 694755  | 44.87      | 44.6  |