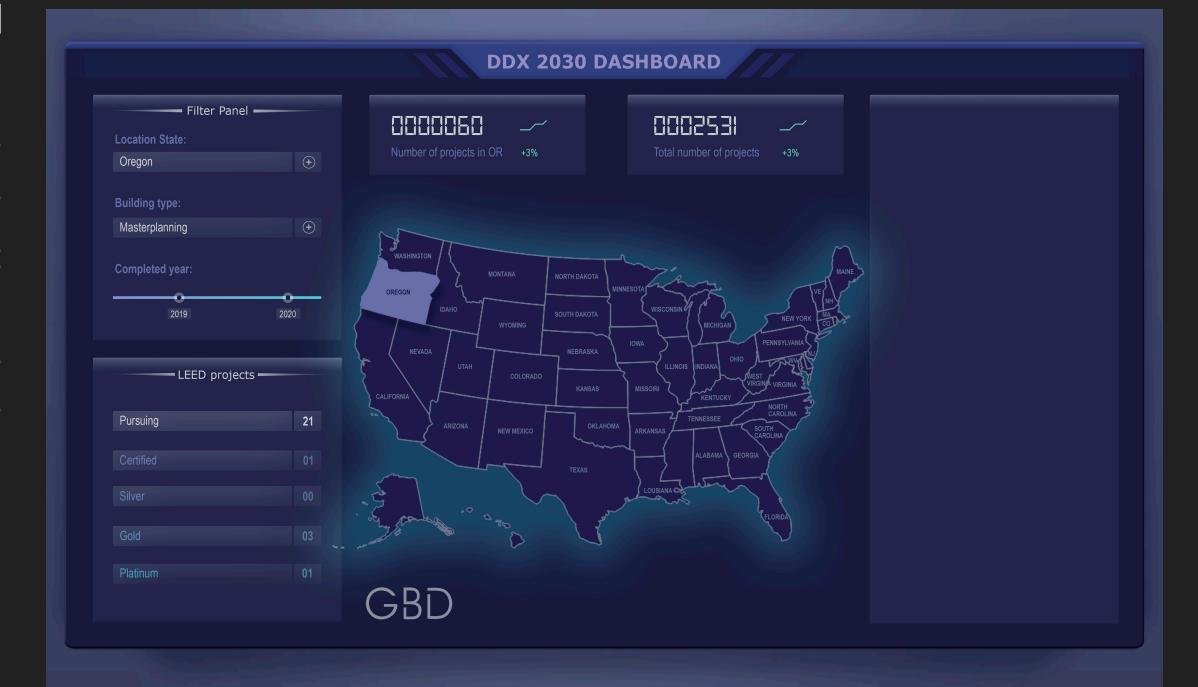

#### **DDX 2030 DASHBOARD PAGE**

| Project Info                        |  |  |  |  |  |  |  |  |  |
|-------------------------------------|--|--|--|--|--|--|--|--|--|
|                                     |  |  |  |  |  |  |  |  |  |
| Portland                            |  |  |  |  |  |  |  |  |  |
|                                     |  |  |  |  |  |  |  |  |  |
| Complete                            |  |  |  |  |  |  |  |  |  |
|                                     |  |  |  |  |  |  |  |  |  |
| Building                            |  |  |  |  |  |  |  |  |  |
| Construction type: New Construction |  |  |  |  |  |  |  |  |  |
|                                     |  |  |  |  |  |  |  |  |  |
|                                     |  |  |  |  |  |  |  |  |  |
|                                     |  |  |  |  |  |  |  |  |  |
|                                     |  |  |  |  |  |  |  |  |  |
|                                     |  |  |  |  |  |  |  |  |  |
|                                     |  |  |  |  |  |  |  |  |  |
|                                     |  |  |  |  |  |  |  |  |  |
|                                     |  |  |  |  |  |  |  |  |  |

#### **NAVIGATION TABS FOR DDX 2030 DASHBOARD PAGE**

Model vs AIA Energy Reduction

**Compared US states chart** 

**Filter Panel** 

Compared chart

**Compared chart** 