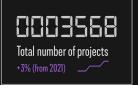

#### 100+ PROJECTS DDX Tracking

3,000+ DATA POINTS THAT NEED PERIODIC UPDATES

NEEDED TO UPDATE & TRACK INFORMATION.