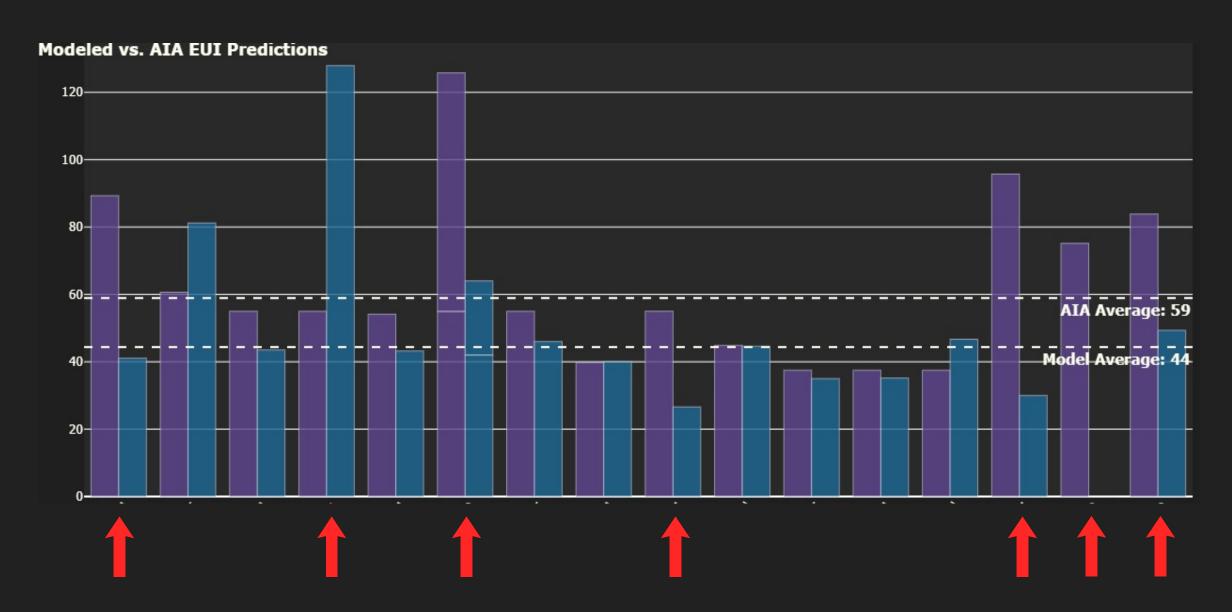

### PREDICTED EUI REDUCTION x GBD 2022 PORTFOLIO

## GENERALLY INFORMATIONAL

Median EUI Across Projects 54.97 Btu/sqft/yr Average Energy Reduction 37%

| _rroject number |      | /_rroject rhase | 3_construction type | 10_FTO JECT Type | II_CITY     | 12_State Code | IJ_CIIIIICC LONC | 24_00101110001001 | IJ_ttirt ttitt |          | 17_FTO JECT Eller By Houeseu |         | 25_AIA EUI |       |
|-----------------|------|-----------------|---------------------|------------------|-------------|---------------|------------------|-------------------|----------------|----------|------------------------------|---------|------------|-------|
| 20186262        | 2024 | DD              | New Construction    | Education        | Vancouver   | WA            |                  |                   |                |          | Scheduled                    | 24000   | 76.43      |       |
| 20097080        | 2019 | Complete        | New Construction    | Education        | Portland    |               |                  | WELL              |                | Earned   |                              | 8697    | 86.53      |       |
| 20176400        | 2025 | DD              | Renovation          | Education        | Portland    | OR            |                  |                   |                |          | No                           | 25000   | 77.16      |       |
| 20210031        | 2030 |                 | New Construction    | Garage           | Peoria      |               |                  |                   |                |          |                              | 626642  | 40.12      |       |
| 20210041        | 2030 |                 | New Construction    | Garage           | Peoria      |               |                  |                   |                |          | No                           | 361292  | 37.46      |       |
| 20171500        | 2023 |                 | New Construction    | Mixed Use        | Portland    |               |                  | LEED              | Gold           | Pursuing |                              | 844117  | 89.3       | 41.06 |
| 20156351        | 2030 | On Hold         | New Construction    | Hotel            | Long Beach  |               |                  | LEED              | Gold           | Pursuing | Yes                          | 364757  | 60.63      | 81.2  |
| 20210070        | 2030 |                 | New Construction    | Hotel            | Peoria      |               |                  |                   |                |          |                              | 316861  | 54.97      |       |
| 20196270        | 2022 |                 | New Construction    | Mixed Use        | Portland    | OR            |                  | LEED              | Gold           | Pursuing | Scheduled                    | 76719   | 54.97      | 43.5  |
| 20216060        | 2024 |                 | New Construction    | Mixed Use        | Murray      |               |                  | LEED              | Gold           | Pursuing | Scheduled                    | 413948  | 54.97      |       |
| 20150100        | 2021 | Complete        | New Construction    | Mixed Use        | Los Angeles |               | 3B               | WELL              |                | Pursuing | Yes                          | 498599  | 54.97      | 127.9 |
| 20147514        | 2025 |                 | New Construction    | Mixed Use        | Beaverton   |               |                  | LEED              | Silver         | Pursuing | Scheduled                    | 201000  | 54.97      |       |
| 20196301        | 2022 |                 | Renovation          | Mixed Use        | Vancouver   | WA            | 40               |                   |                |          | No                           | 2000    | 54.97      |       |
| 20206140        | 2026 |                 | New Construction    | Mixed Use        | Gresham     |               |                  |                   |                |          | Scheduled                    | 1258000 | 54.97      |       |
| 20166040        | 2020 | Complete        | New Construction    | Mixed Use        | Portland    | OR            |                  | LEED              | Gold           | Pursuing | Yes                          | 154651  | 54.1       | 43.19 |
| 3021001         | 2026 |                 | New Construction    | Mixed Use        | Boise       |               |                  | LEED              | Gold           | Pursuing | Scheduled                    | 117427  | 54.97      |       |
| 3021001         | 2026 | PD              | New Construction    | Mixed Use        | Boise       | ID            | 58               | LEED              | Gold           | Pursuing | Scheduled                    | 183226  | 54.97      |       |
| 20147512        | 2024 |                 | New Construction    | Mixed Use        | Beaverton   |               |                  | LEED              | Silver         | Pursuing | Scheduled                    | 448000  | 54.97      |       |
| 20210000        | 2021 | SD              | New Construction    | Mixed Use        | Peoria      |               | 28               |                   |                |          | No                           | 740520  | 54.97      |       |
| 20186160        | 2030 |                 | New Construction    | Mixed Use        | Beaverton   |               |                  | LEED              | Gold           | Pursuing |                              | 41296   | 54.97      |       |
| 20191005        | 2023 | CD              | New Construction    | Mixed Use        | Portland    | OR            | 40               |                   |                |          |                              | 20000   | 37.48      |       |
| 20186596        | 2024 |                 | Renovation          | Mixed Use        | Portland    |               |                  | LEED              | Gold           | Pursuing |                              | 750000  | 54.97      |       |
| 20149000        | 2030 | Complete        | New Construction    | Mixed Use        | Portland    | OR            | 4C               | LEED              | Gold           | Earned   | Yes                          | 450350  | 39.79      | 40    |
| 20216030        | 2023 |                 | New Construction    | Multi-Family     | Bend        |               |                  |                   |                |          |                              | 70936   | 45.07      |       |
| 20186181        | 2024 |                 | New Construction    | Multi-Family     | Lake Oswego | OR            | 4C               |                   |                |          |                              | 165796  | 37.48      |       |
| 20186000        | 2024 |                 | New Construction    | Multi-Family     | Los Angeles |               |                  |                   |                |          |                              | 182000  |            | 26.6  |
| 20166220        | 2020 | Complete        | Renovation          | Multi-Family     | Portland    | OR            |                  |                   |                |          | Yes                          | 173461  |            |       |
| 20144000        | 2020 | Complete        | New Construction    | Multi-Family     | Denver      |               |                  | LEED              | Gold           | Earned   | Yes                          | 694755  | 44.87      | 44.6  |