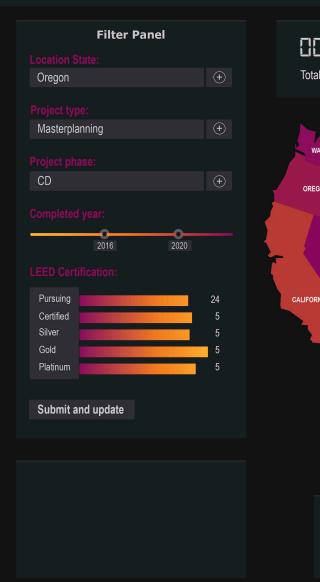

#### **NAVIGATION TABS FOR DDX 2030 DASHBOARD PAGE**

Model vs AIA Energy Reduction

**Compared US states chart** 

**Filter Panel** 

Compared chart

**Compared chart** 