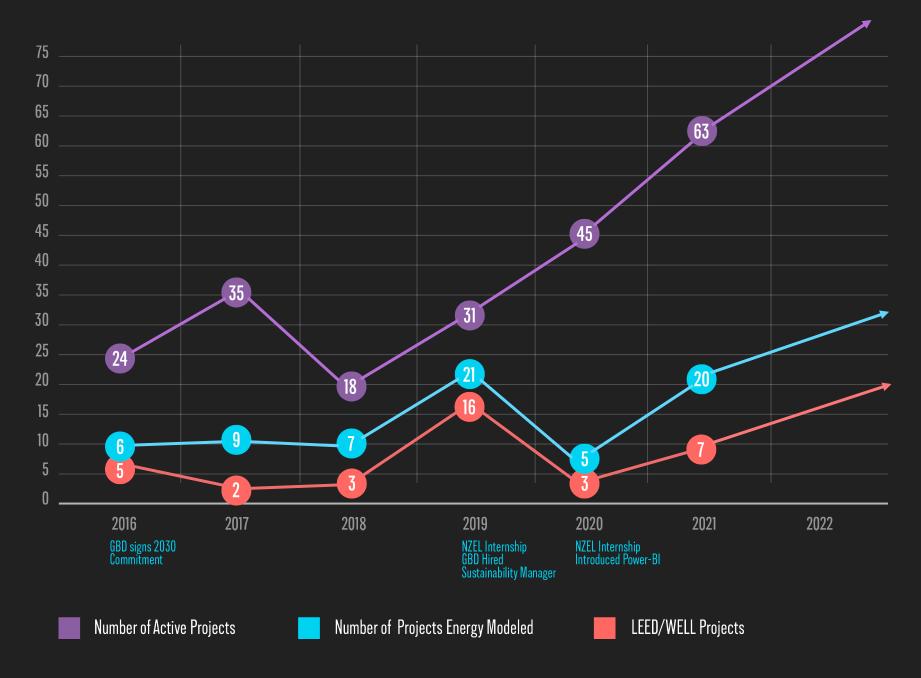

### **INTERPRETING ANNUAL DATA**

#### 100+ PROJECTS DDX Tracking

3,000+ DATA POINTS THAT NEED PERIODIC UPDATES

NEEDED TO UPDATE & TRACK INFORMATION.

## BENEFITS OF HAVING GOOD DATA

- UNDERSTAND HOW THE FIRM ARE DOING
- IMPROVE FIRM PROCESS
- IDENTIFY BEST / WORST PERFORMING PROJECTS
- MANAGE DATA OVERARCHING SUSTAINABILITY AND CLIMATE INITIATIVES

#### **PORTFOLIO GROWS**

PORTFOLIO GROWS BY 25-30 NEW PROJECTS EACH YEAR

- Needed compelling ways to visualize data that is most conducive for designers
- Dashboard allow GBD to interactively visualize & filter data was conceived
- Mason (2021 NZELI intern) developed a framework for how those dashboards could be laid out and would function