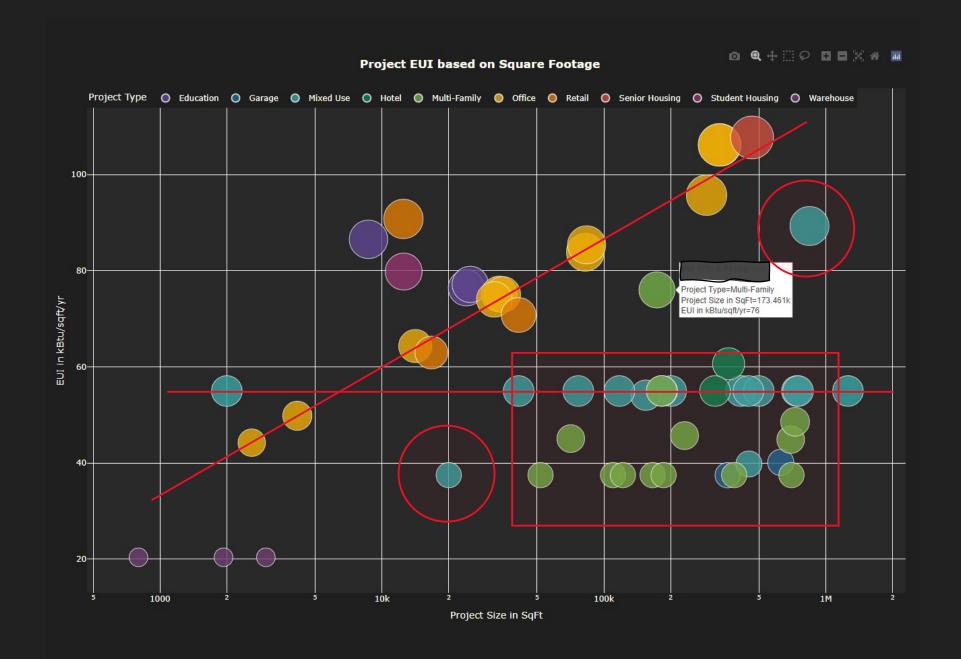

## GENERALLY INFORMATIONAL

Median EUI Across Projects 54.97 Btu/sqft/yr Average Energy Reduction 37%

| _rroject number |      | /_rroject rhase | 3_construction type | 10_FTO JECT Type | II_CITY     | 12_State Code | IJ_CIIIIICC LONC | 24_00101110001001 | IJ_ttirt ttitt |          | 17_FTO JECT Eller By Houeseu |         | 25_AIA EUI |       |
|-----------------|------|-----------------|---------------------|------------------|-------------|---------------|------------------|-------------------|----------------|----------|------------------------------|---------|------------|-------|
| 20186262        | 2024 | DD              | New Construction    | Education        | Vancouver   | WA            |                  |                   |                |          | Scheduled                    | 24000   | 76.43      |       |
| 20097080        | 2019 | Complete        | New Construction    | Education        | Portland    |               |                  | WELL              |                | Earned   |                              | 8697    | 86.53      |       |
| 20176400        | 2025 | DD              | Renovation          | Education        | Portland    | OR            |                  |                   |                |          | No                           | 25000   | 77.16      |       |
| 20210031        | 2030 |                 | New Construction    | Garage           | Peoria      |               |                  |                   |                |          |                              | 626642  | 40.12      |       |
| 20210041        | 2030 |                 | New Construction    | Garage           | Peoria      |               |                  |                   |                |          | No                           | 361292  | 37.46      |       |
| 20171500        | 2023 |                 | New Construction    | Mixed Use        | Portland    |               |                  | LEED              | Gold           | Pursuing |                              | 844117  | 89.3       | 41.06 |
| 20156351        | 2030 | On Hold         | New Construction    | Hotel            | Long Beach  |               |                  | LEED              | Gold           | Pursuing | Yes                          | 364757  | 60.63      | 81.2  |
| 20210070        | 2030 |                 | New Construction    | Hotel            | Peoria      |               |                  |                   |                |          |                              | 316861  | 54.97      |       |
| 20196270        | 2022 |                 | New Construction    | Mixed Use        | Portland    | OR            |                  | LEED              | Gold           | Pursuing | Scheduled                    | 76719   | 54.97      | 43.5  |
| 20216060        | 2024 |                 | New Construction    | Mixed Use        | Murray      |               |                  | LEED              | Gold           | Pursuing | Scheduled                    | 413948  | 54.97      |       |
| 20150100        | 2021 | Complete        | New Construction    | Mixed Use        | Los Angeles |               | 3B               | WELL              |                | Pursuing | Yes                          | 498599  | 54.97      | 127.9 |
| 20147514        | 2025 |                 | New Construction    | Mixed Use        | Beaverton   |               |                  | LEED              | Silver         | Pursuing | Scheduled                    | 201000  | 54.97      |       |
| 20196301        | 2022 |                 | Renovation          | Mixed Use        | Vancouver   | WA            | 40               |                   |                |          | No                           | 2000    | 54.97      |       |
| 20206140        | 2026 |                 | New Construction    | Mixed Use        | Gresham     |               |                  |                   |                |          | Scheduled                    | 1258000 | 54.97      |       |
| 20166040        | 2020 | Complete        | New Construction    | Mixed Use        | Portland    | OR            |                  | LEED              | Gold           | Pursuing | Yes                          | 154651  | 54.1       | 43.19 |
| 3021001         | 2026 |                 | New Construction    | Mixed Use        | Boise       |               |                  | LEED              | Gold           | Pursuing | Scheduled                    | 117427  | 54.97      |       |
| 3021001         | 2026 | PD              | New Construction    | Mixed Use        | Boise       | ID            | 58               | LEED              | Gold           | Pursuing | Scheduled                    | 183226  | 54.97      |       |
| 20147512        | 2024 |                 | New Construction    | Mixed Use        | Beaverton   |               |                  | LEED              | Silver         | Pursuing | Scheduled                    | 448000  | 54.97      |       |
| 20210000        | 2021 | SD              | New Construction    | Mixed Use        | Peoria      |               | 28               |                   |                |          | No                           | 740520  | 54.97      |       |
| 20186160        | 2030 |                 | New Construction    | Mixed Use        | Beaverton   |               |                  | LEED              | Gold           | Pursuing |                              | 41296   | 54.97      |       |
| 20191005        | 2023 | CD              | New Construction    | Mixed Use        | Portland    | OR            | 40               |                   |                |          |                              | 20000   | 37.48      |       |
| 20186596        | 2024 |                 | Renovation          | Mixed Use        | Portland    |               |                  | LEED              | Gold           | Pursuing |                              | 750000  | 54.97      |       |
| 20149000        | 2030 | Complete        | New Construction    | Mixed Use        | Portland    | OR            | 4C               | LEED              | Gold           | Earned   | Yes                          | 450350  | 39.79      | 40    |
| 20216030        | 2023 |                 | New Construction    | Multi-Family     | Bend        |               |                  |                   |                |          |                              | 70936   | 45.07      |       |
| 20186181        | 2024 |                 | New Construction    | Multi-Family     | Lake Oswego | OR            | 4C               |                   |                |          |                              | 165796  | 37.48      |       |
| 20186000        | 2024 |                 | New Construction    | Multi-Family     | Los Angeles |               |                  |                   |                |          |                              | 182000  |            | 26.6  |
| 20166220        | 2020 | Complete        | Renovation          | Multi-Family     | Portland    | OR            |                  |                   |                |          | Yes                          | 173461  |            |       |
| 20144000        | 2020 | Complete        | New Construction    | Multi-Family     | Denver      |               |                  | LEED              | Gold           | Earned   | Yes                          | 694755  | 44.87      | 44.6  |

## HOW WE CAN USE THIS INFORMATION (1/3)