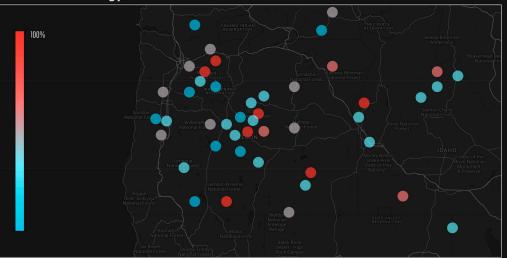

#### **NAVIGATION TABS FOR DDX 2030 DASHBOARD PAGE**

Model vs AIA Energy Reduction

**Compared US states chart** 

**Filter Panel** 

Compared chart

**Compared chart** 

## GENERALLY INFORMATIONAL

Median EUI Across Projects 54.97 Btu/sqft/yr Average Energy Reduction 37%

| _rroject number |      | /_rroject rhase | 3_construction type | 10_FTO JECT Type | II_CITY     | 12_State Code | IJ_CIIIIICC LONC | 24_00101110001001 | IJ_ttirt ttitt |          | 17_FTO JECT Eller By Houeseu |         | 25_AIA EUI |       |
|-----------------|------|-----------------|---------------------|------------------|-------------|---------------|------------------|-------------------|----------------|----------|------------------------------|---------|------------|-------|
| 20186262        | 2024 | DD              | New Construction    | Education        | Vancouver   | WA            |                  |                   |                |          | Scheduled                    | 24000   | 76.43      |       |
| 20097080        | 2019 | Complete        | New Construction    | Education        | Portland    |               |                  | WELL              |                | Earned   |                              | 8697    | 86.53      |       |
| 20176400        | 2025 | DD              | Renovation          | Education        | Portland    | OR            |                  |                   |                |          | No                           | 25000   | 77.16      |       |
| 20210031        | 2030 |                 | New Construction    | Garage           | Peoria      |               |                  |                   |                |          |                              | 626642  | 40.12      |       |
| 20210041        | 2030 |                 | New Construction    | Garage           | Peoria      |               |                  |                   |                |          | No                           | 361292  | 37.46      |       |
| 20171500        | 2023 |                 | New Construction    | Mixed Use        | Portland    |               |                  | LEED              | Gold           | Pursuing |                              | 844117  | 89.3       | 41.06 |
| 20156351        | 2030 | On Hold         | New Construction    | Hotel            | Long Beach  |               |                  | LEED              | Gold           | Pursuing | Yes                          | 364757  | 60.63      | 81.2  |
| 20210070        | 2030 |                 | New Construction    | Hotel            | Peoria      |               |                  |                   |                |          |                              | 316861  | 54.97      |       |
| 20196270        | 2022 |                 | New Construction    | Mixed Use        | Portland    | OR            |                  | LEED              | Gold           | Pursuing | Scheduled                    | 76719   | 54.97      | 43.5  |
| 20216060        | 2024 |                 | New Construction    | Mixed Use        | Murray      |               |                  | LEED              | Gold           | Pursuing | Scheduled                    | 413948  | 54.97      |       |
| 20150100        | 2021 | Complete        | New Construction    | Mixed Use        | Los Angeles |               | 3B               | WELL              |                | Pursuing | Yes                          | 498599  | 54.97      | 127.9 |
| 20147514        | 2025 |                 | New Construction    | Mixed Use        | Beaverton   |               |                  | LEED              | Silver         | Pursuing | Scheduled                    | 201000  | 54.97      |       |
| 20196301        | 2022 |                 | Renovation          | Mixed Use        | Vancouver   | WA            | 40               |                   |                |          | No                           | 2000    | 54.97      |       |
| 20206140        | 2026 |                 | New Construction    | Mixed Use        | Gresham     |               |                  |                   |                |          | Scheduled                    | 1258000 | 54.97      |       |
| 20166040        | 2020 | Complete        | New Construction    | Mixed Use        | Portland    | OR            |                  | LEED              | Gold           | Pursuing | Yes                          | 154651  | 54.1       | 43.19 |
| 3021001         | 2026 |                 | New Construction    | Mixed Use        | Boise       |               |                  | LEED              | Gold           | Pursuing | Scheduled                    | 117427  | 54.97      |       |
| 3021001         | 2026 | PD              | New Construction    | Mixed Use        | Boise       | ID            | 58               | LEED              | Gold           | Pursuing | Scheduled                    | 183226  | 54.97      |       |
| 20147512        | 2024 |                 | New Construction    | Mixed Use        | Beaverton   |               |                  | LEED              | Silver         | Pursuing | Scheduled                    | 448000  | 54.97      |       |
| 20210000        | 2021 | SD              | New Construction    | Mixed Use        | Peoria      |               | 28               |                   |                |          | No                           | 740520  | 54.97      |       |
| 20186160        | 2030 |                 | New Construction    | Mixed Use        | Beaverton   |               |                  | LEED              | Gold           | Pursuing |                              | 41296   | 54.97      |       |
| 20191005        | 2023 | CD              | New Construction    | Mixed Use        | Portland    | OR            | 40               |                   |                |          |                              | 20000   | 37.48      |       |
| 20186596        | 2024 |                 | Renovation          | Mixed Use        | Portland    |               |                  | LEED              | Gold           | Pursuing |                              | 750000  | 54.97      |       |
| 20149000        | 2030 | Complete        | New Construction    | Mixed Use        | Portland    | OR            | 4C               | LEED              | Gold           | Earned   | Yes                          | 450350  | 39.79      | 40    |
| 20216030        | 2023 |                 | New Construction    | Multi-Family     | Bend        |               |                  |                   |                |          |                              | 70936   | 45.07      |       |
| 20186181        | 2024 |                 | New Construction    | Multi-Family     | Lake Oswego | OR            | 4C               |                   |                |          |                              | 165796  | 37.48      |       |
| 20186000        | 2024 |                 | New Construction    | Multi-Family     | Los Angeles |               |                  |                   |                |          |                              | 182000  |            | 26.6  |
| 20166220        | 2020 | Complete        | Renovation          | Multi-Family     | Portland    | OR            |                  |                   |                |          | Yes                          | 173461  |            |       |
| 20144000        | 2020 | Complete        | New Construction    | Multi-Family     | Denver      |               |                  | LEED              | Gold           | Earned   | Yes                          | 694755  | 44.87      | 44.6  |