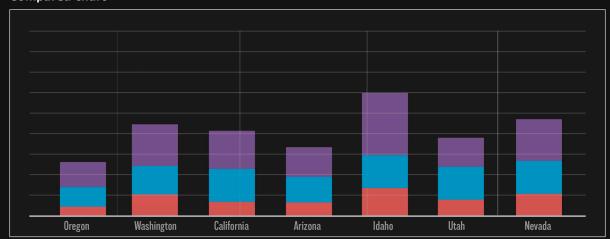

#### **NAVIGATION TABS FOR DDX 2030 DASHBOARD PAGE**

Model vs AIA Energy Reduction

**Compared US states chart** 

**Filter Panel** 

Compared chart

**Compared chart** 