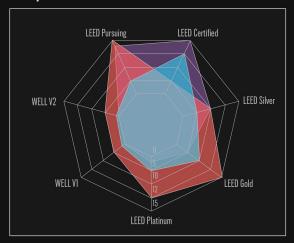

|  |  |  |  |  |  |  |  |  |
|                                     |  |  |  |  |  |  |  |  |  |
|                                     |  |  |  |  |  |  |  |  |  |
|                                     |  |  |  |  |  |  |  |  |  |
|                                     |  |  |  |  |  |  |  |  |  |
|                                     |  |  |  |  |  |  |  |  |  |
|                                     |  |  |  |  |  |  |  |  |  |
|                                     |  |  |  |  |  |  |  |  |  |
|                                     |  |  |  |  |  |  |  |  |  |

GBD

#### **NAVIGATION TABS FOR DDX 2030 DASHBOARD PAGE**













Model vs AIA Energy Reduction



**Compared US states chart** 



**Filter Panel** 



Compared chart



**Compared chart** 



#### Compared certification chart





## GENERALLY INFORMATIONAL





Median EUI Across Projects 54.97 Btu/sqft/yr Average Energy Reduction 37%







| _rroject number |      | /_rroject rhase | 3_construction type | 10_FTO JECT Type | II_CITY     | 12_State Code | IJ_CIIIIICC LONC | 24_00101110001001 | IJ_ttirt ttitt |          | 17_FTO JECT Eller By Houeseu |         | 25_AIA EUI |       |
|-----------------|------|-----------------|---------------------|------------------|-------------|---------------|------------------|-------------------|----------------|----------|------------------------------|---------|------------|-------|
| 20186262        | 2024 | DD              | New Construction    | Education        | Vancouver   | WA            |                  |                   |                |          | Scheduled