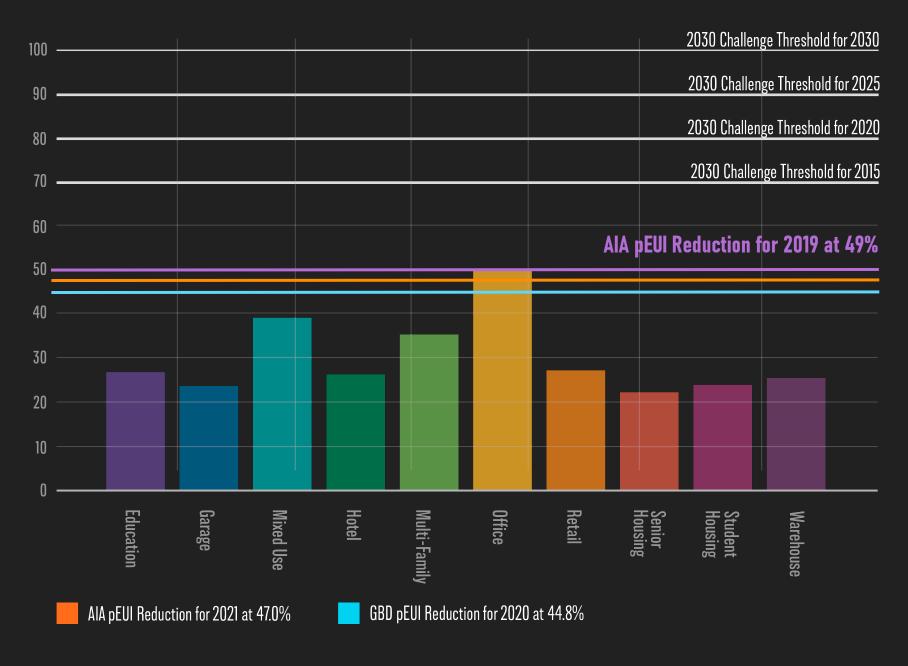

### PREDICTED EUI REDUCTION x GBD 2022 PORTFOLIO

## GENERALLY INFORMATIONAL

Median EUI Across Projects 54.97 Btu/sqft/yr Average Energy Reduction 37%

| _rroject number |      | /_rroject rhase | 3_construction type | 10_FTO JECT Type | II_CITY     | 12_State Code | IJ_CIIIIICC LONC | 24_00101110001001 | IJ_ttirt ttitt |          | 17_FTO JECT Eller By Houeseu |         | 25_AIA EUI |       |
|-----------------|------|-----------------|---------------------|------------------|-------------|---------------|------------------|-------------------|----------------|----------|------------------------------|---------|------------|-------|
| 20186262        | 2024 | DD              | New Construction    | Education        | Vancouver   | WA            |                  |                   |                |          | Scheduled                    | 24000   | 76.43      |       |
| 20097080        | 2019 | Complete        | New Construction    | Education        | Portland    |               |                  | WELL              |                | Earned   |                              | 8697    | 86.53      |       |
| 20176400        | 2025 | DD              | Renovation          | Education        | Portland    | OR            |                  |                   |                |          | No                           | 25000   | 77.16      |       |
| 20210031        | 2030 |                 | New Construction    | Garage           | Peoria      |               |                  |                   |                |          |                              | 626642  | 40.12      |       |
| 20210041        | 2030 |                 | New Construction    | Garage           | Peoria      |               |                  |                   |                |          | No                           | 361292  | 37.46      |       |
| 20171500        | 2023 |                 | New Construction    | Mixed Use        | Portland    |               |                  | LEED              | Gold           | Pursuing |                              | 844117  | 89.3       | 41.06 |
| 20156351        | 2030 | On Hold         | New Construction    | Hotel            | Long Beach  |               |                  | LEED              | Gold           | Pursuing | Yes                          | 364757  | 60.63      | 81.2  |
| 20210070        | 2030 |                 | New Construction    | Hotel            | Peoria      |               |                  |                   |                |          |                              | 316861  | 54.97      |       |
| 20196270        | 2022 |                 | New Construction    | Mixed Use        | Portland    | OR            |                  | LEED              | Gold           | Pursuing | Scheduled                    | 76719   | 54.97      | 43.5  |
| 20216060        | 2024 |                 | New Construction    | Mixed Use        | Murray      |               |                  | LEED              | Gold           | Pursuing | Scheduled                    | 413948  | 54.97      |       |
| 20150100        | 2021 | Complete        | New Construction    | Mixed Use        | Los Angeles |               | 3B               | WELL              |                | Pursuing | Yes                          | 498599  | 54.97      | 127.9 |
| 20147514        | 2025 |                 | New Construction    | Mixed Use        | Beaverton   |               |                  | LEED              | Silver         | Pursuing | Scheduled                    | 201000  | 54.97      |       |
| 20196301        | 2022 |                 | Renovation          | Mixed Use        | Vancouver   | WA            | 40               |                   |                |          | No                           | 2000    | 54.97      |       |
| 20206140        | 2026 |                 | New Construction    | Mixed Use        | Gresham     |               |                  |                   |                |          | Scheduled                    | 1258000 | 54.97      |       |
| 20166040        | 2020 | Complete        | New Construction    | Mixed Use        | Portland    | OR            |                  | LEED              | Gold           | Pursuing | Yes                          | 154651  | 54.1       | 43.19 |
| 3021001         | 2026 |                 | New Construction    | Mixed Use        | Boise       |               |                  | LEED              | Gold           | Pursuing | Scheduled                    | 117427  | 54.97      |       |
| 3021001         | 2026 | PD              | New Construction    | Mixed Use        | Boise       | ID            | 58               | LEED              | Gold           | Pursuing | Scheduled                    | 183226  | 54.97      |       |
| 20147512        | 2024 |                 | New Construction    | Mixed Use        | Beaverton   |               |                  | LEED              | Silver         | Pursuing | Scheduled                    | 448000  | 54.97      |       |
| 20210000        | 2021 | SD              | New Construction    | Mixed Use        | Peoria      |               | 28               |                   |                |          | No                           | 740520  | 54.97      |       |
| 20186160        | 2030 |                 | New Construction    | Mixed Use        | Beaverton   |               |                  | LEED              | Gold           | Pursuing |                              | 41296   | 54.97      |       |
| 20191005        | 2023 | CD              | New Construction    | Mixed Use        | Portland    | OR            | 40               |                   |                |          |                              | 20000   | 37.48      |       |
| 20186596        | 2024 |                 | Renovation          | Mixed Use        | Portland    |               |                  | LEED              | Gold           | Pursuing |                              | 750000  | 54.97      |       |
| 20149000        | 2030 | Complete        | New Construction    | Mixed Use        | Portland    | OR            | 4C               | LEED              | Gold           | Earned   | Yes                          | 450350  | 39.79      | 40    |
| 20216030        | 2023 |                 | New Construction    | Multi-Family     | Bend        |               |                  |                   |                |          |                              | 70936   | 45.07      |       |
| 20186181        | 2024 |                 | New Construction    | Multi-Family     | Lake Oswego | OR            | 4C               |                   |                |          |                              | 165796  | 37.48      |       |
| 20186000        | 2024 |                 | New Construction    | Multi-Family     | Los Angeles |               |                  |                   |                |          |                              | 182000  |            | 26.6  |
| 20166220        | 2020 | Complete        | Renovation          | Multi-Family     | Portland    | OR            |                  |                   |                |          | Yes                          | 173461  |            |       |
| 20144000        | 2020 | Complete        | New Construction    | Multi-Family     | Denver      |               |                  | LEED              | Gold           | Earned   | Yes                          | 694755  | 44.87      | 44.6  |