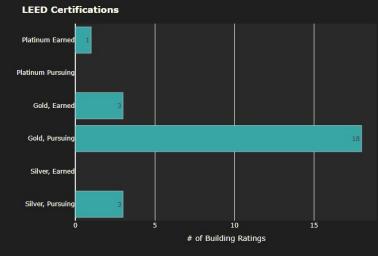

#### **NAVIGATION TABS FOR DDX 2030 DASHBOARD PAGE**

Model vs AIA Energy Reduction

**Compared US states chart** 

**Filter Panel** 

Compared chart

**Compared chart** 

#### Compared certification chart

## GENERALLY INFORMATIONAL

Median EUI Across Projects 54.97 Btu/sqft/yr Average Energy Reduction 37%

| _rroject number |      | /_rroject rhase | 3_construction type | 10_FTO JECT Type | II_CITY     | 12_State Code | IJ_CIIIIICC LONC | 24_00101110001001 | IJ_ttirt ttitt |          | 17_FTO JECT Eller By Houeseu |         | 25_AIA EUI |       |
|-----------------|------|-----------------|---------------------|------------------|-------------|---------------|------------------|-------------------|----------------|----------|------------------------------|---------|------------|-------|
| 20186262        | 2024 | DD              | New Construction    | Education        | Vancouver   | WA            |                  |                   |                |          | Scheduled                    | 24000   | 76.43      |       |
| 20097080        | 2019 | Complete        | New Construction    | Education        | Portland    |               |                  | WELL              |                | Earned   |                              | 8697    | 86.53      |       |
| 20176400        | 2025 | DD              | Renovation          | Education        | Portland    | OR            |                  |                   |                |          | No                           | 25000   | 77.16      |       |
| 20210031        | 2030 |                 | New Construction    | Garage           | Peoria      |               |                  |                   |                |          |                              | 626642  | 40.12      |       |
| 20210041        | 2030 |                 | New Construction    | Garage           | Peoria      |               |                  |                   |                |          | No                           | 361292  | 37.46      |       |
| 20171500        | 2023 |                 | New Construction    | Mixed Use        | Portland    |               |                  | LEED              | Gold           | Pursuing |                              | 844117  | 89.3       | 41.06 |
| 20156351        | 2030 | On Hold         | New Construction    | Hotel            | Long Beach  |               |                  | LEED              | Gold           | Pursuing | Yes                          | 364757  | 60.63      | 81.2  |
| 20210070        | 2030 |                 | New Construction    | Hotel            | Peoria      |               |                  |                   |                |          |                              | 316861  | 54.97      |       |
| 20196270        | 2022 |                 | New Construction    | Mixed Use        | Portland    | OR            |                  | LEED              | Gold           | Pursuing | Scheduled                    | 76719   | 54.97      | 43.5  |
| 20216060        | 2024 |                 | New Construction    | Mixed Use        | Murray      |               |                  | LEED              | Gold           | Pursuing | Scheduled                    | 413948  | 54.97      |       |
| 20150100        | 2021 | Complete        | New Construction    | Mixed Use        | Los Angeles |               | 3B               | WELL              |                | Pursuing | Yes                          | 498599  | 54.97      | 127.9 |
| 20147514        | 2025 |                 | New Construction    | Mixed Use        | Beaverton   |               |                  | LEED              | Silver         | Pursuing | Scheduled                    | 201000  | 54.97      |       |
| 20196301        | 2022 |                 | Renovation          | Mixed Use        | Vancouver   | WA            | 40               |                   |                |          | No                           | 2000    | 54.97      |       |
| 20206140        | 2026 |                 | New Construction    | Mixed Use        | Gresham     |               |                  |                   |                |          | Scheduled                    | 1258000 | 54.97      |       |
| 20166040        | 2020 | Complete        | New Construction    | Mixed Use        | Portland    | OR            |                  | LEED              | Gold           | Pursuing | Yes                          | 154651  | 54.1       | 43.19 |
| 3021001         | 2026 |                 | New Construction    | Mixed Use        | Boise       |               |                  | LEED              | Gold           | Pursuing | Scheduled                    | 117427  | 54.97      |       |
| 3021001         | 2026 | PD              | New Construction    | Mixed Use        | Boise       | ID            | 58               | LEED              | Gold           | Pursuing | Scheduled                    | 183226  | 54.97      |       |
| 20147512        | 2024 |                 | New Construction    | Mixed Use        | Beaverton   |               |                  | LEED              | Silver         | Pursuing | Scheduled                    | 448000  | 54.97      |       |
| 20210000        | 2021 | SD              | New Construction    | Mixed Use        | Peoria      |               | 28               |                   |                |          | No                           | 740520  | 54.97      |       |
| 20186160        | 2030 |                 | New Construction    | Mixed Use        | Beaverton   |               |                  | LEED              | Gold           | Pursuing |                              | 41296   | 54.97      |       |
| 20191005        | 2023 | CD              | New Construction    | Mixed Use        | Portland    | OR            | 40               |                   |                |          |                              | 20000   | 37.48      |       |
| 20186596        | 2024 |                 | Renovation          | Mixed Use        | Portland    |               |                  | LEED              | Gold           | Pursuing |                              | 750000  | 54.97      |       |
| 20149000        | 2030 | Complete        | New Construction    | Mixed Use        | Portland    | OR            | 4C               | LEED              | Gold           | Earned   | Yes                          | 450350  | 39.79      | 40    |
| 20216030        | 2023 |                 | New Construction    | Multi-Family     | Bend        |               |                  |                   |                |          |                              | 70936   | 45.07      |       |
| 20186181        | 2024 |                 | New Construction    | Multi-Family     | Lake Oswego | OR            | 4C               |                   |                |          |                              | 165796  | 37.48      |       |
| 20186000        | 2024 |                 | New Construction    | Multi-Family     | Los Angeles |               |                  |                   |                |          |                              | 182000  |            | 26.6  |
| 20166220        | 2020 | Complete        | Renovation          | Multi-Family     | Portland    | OR            |                  |                   |                |          | Yes                          | 173461  |            |       |
| 20144000        | 2020 | Complete        | New Construction    | Multi-Family     | Denver      |               |                  | LEED              | Gold           | Earned   | Yes                          | 694755  | 44.87      | 44.6  |