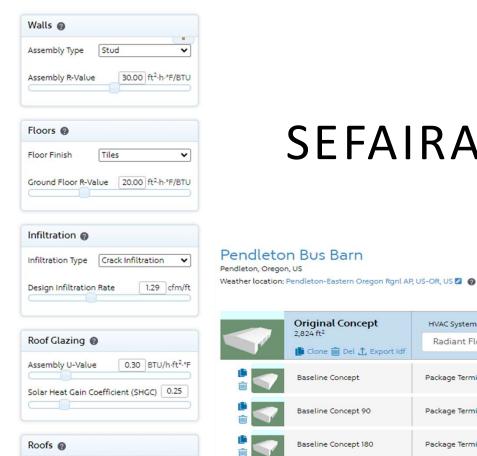

#### **ENERGY MODELING**

- 1. Tag all elements and simplify models
- 2. Upload to Sefaira to calculate pEUI

Image: Arts Plaza Apartment Housing

Metal Deck

49.00 ft2-h-°F/BTU

Roof Type

Roof R-value

Pendleton Bus Barn

**Original Concept** 

Baseline Concept

Baseline Concept 90

Baseline Concept 180

Baseline Concept 270

Original w/ Solar

Clone 
☐ Del 
☐ Export Idf

Pendleton, Oregon, US

## SEFAIRA WEB APP

HVAC System Type 🔞

Radiant Floor

Package Terminal AC

Package Terminal AC

Package Terminal AC

Package Terminal AC

417 (cfm)