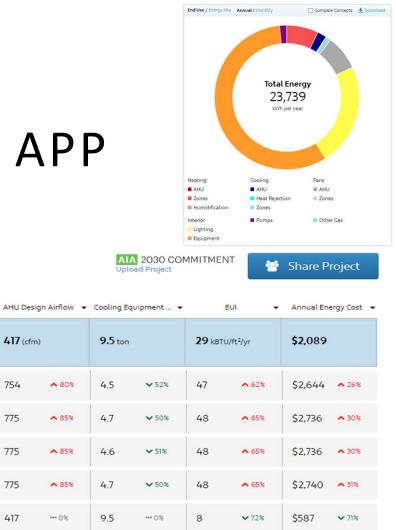

## SEFAIRA WEB APP

HVAC System Type 🔞

Radiant Floor

Package Terminal AC

Package Terminal AC

Package Terminal AC

Package Terminal AC

417 (cfm)

A 80%

A 85%

**∧** 85%

**∧** 85%

754

775

775

775

417

9.5 ton

4.5

4.7

4.6

4.7

9.5