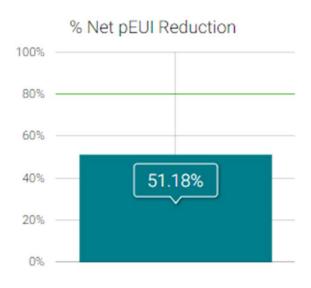

#### **THEMES**

- Average reduction 51%
- Passive energy conservation
  - Insulating materials
  - High performance windows
- Implement renewable energy