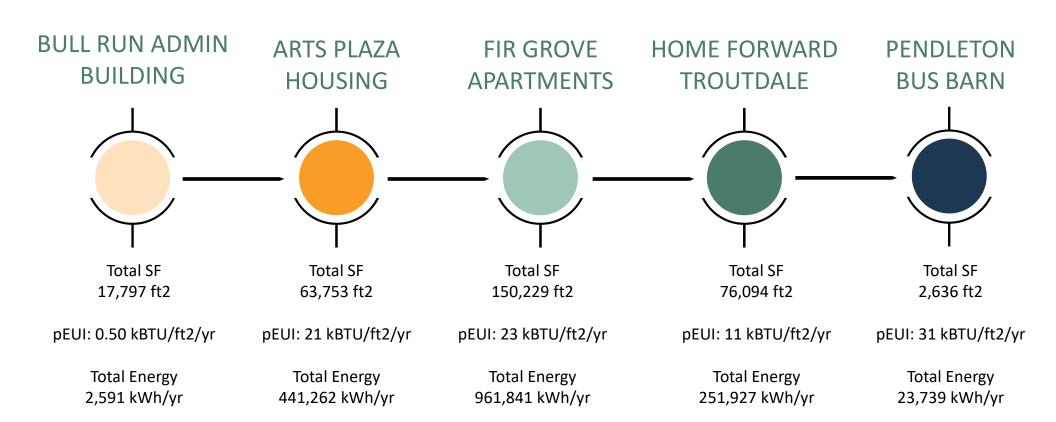

## HIGHLIGHTED PROJECTS

#### RESEARCH FINDINGS

#### **THEMES**

- Average reduction 51%
- Passive energy conservation
  - Insulating materials
  - High performance windows
- Implement renewable energy